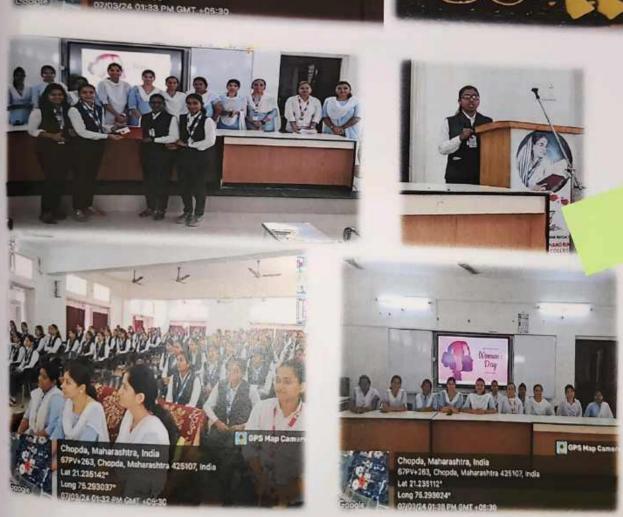

### 7.1 Institutional Values and Social Responsibilities

7.1.1 Measures initiated by the Institution for the promotion of gender equity and Institutional initiatives to celebrate / organize national and international commemorative days, events and festivals during the academic year 2023-2024

| Sr.<br>No. | Academic<br>Year | Event                                                    | No of participants |
|------------|------------------|----------------------------------------------------------|--------------------|
| 1          | 2023-2024        | Haldi Kum Kum Program on the occasionof Chaitra Navratri | 50                 |
| 2          | 2023-2024        | International Women's Day                                | 150                |
| 3          | 2023-2024        | Session on stress management in corporate sector         | 55                 |
| 4.         | 2023-2024        | Session on women's Rights                                | 50                 |
| 5          | 2023-2024        | Awareness session on good touch & bad touch              | 104                |
| 6          | 2023-2024        | Anti Ragging Counselling Program                         | 200                |