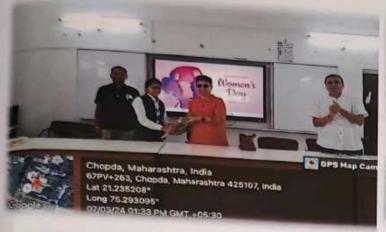

| Sr.<br>No. | Academic<br>Year | Event                                                    | No of participants |
|------------|------------------|----------------------------------------------------------|--------------------|
| 1          | 2023-2024        | Haldi Kum Kum Program on the occasionof Chaitra Navratri | 50                 |
| 2          | 2023-2024        | International Women's Day                                | 150                |
| 3          | 2023-2024        | Session on stress management in corporate sector         | 55                 |
| 4.         | 2023-2024        | Session on women's Rights                                | 50                 |
| 5          | 2023-2024        | Awareness session on good touch & bad touch              | 104                |
| 6          | 2023-2024        | Anti Ragging Counselling Program                         | 200                |