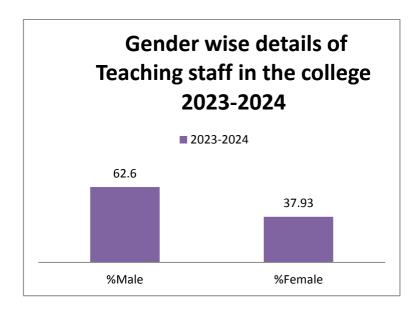

### 7.1 Institutional Values and Social Responsibilities

7.1.1 Measures initiated by the Institution for the promotion of gender equity and Institutional initiatives to celebrate / organize national and international commemorative days, events and festivals during the academic year 2023-2024