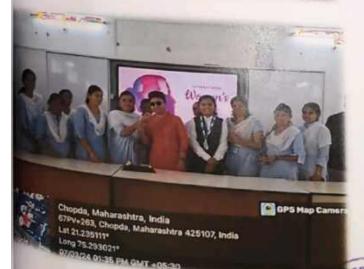

| Sr.<br>No. | Academic<br>Year | Event                                                    | No of participants |
|------------|------------------|----------------------------------------------------------|--------------------|
| 1          | 2023-2024        | Haldi Kum Kum Program on the occasionof Chaitra Navratri | 50                 |
| 2          | 2023-2024        | International Women's Day                                | 150                |
| 3          | 2023-2024        | Session on stress management in corporate sector         | 55                 |
| 4.         | 2023-2024        | Session on women's Rights                                | 50                 |
| 5          | 2023-2024        | Awareness session on good touch & bad touch              | 104                |
| 6          | 2023-2024        | Anti Ragging Counselling Program                         | 200                |