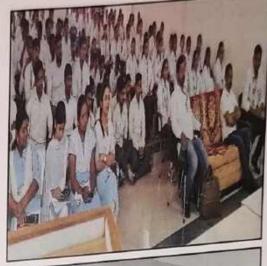

### Haldi Kum-Kum Program On the occasion of Chaitra Navratri

Coordinator Miss. Nalini D. More

Dr. G. P. Vadnere Principal
Smt.Sharadchandnika Suresh Patil
College of Pharmacy, Chopda

Mahatma Gandhi Shikshan Mandal's

### Notice

All girl's students are hereby informed that on the occasion of "Chaitra Navaratri" our college is going to organized Haldi Kumkum celebration under the "Yuvati Sabha Samiti and Women Empowerment Cell. So, all girls students should remain present in seminar hall sharply at 10:00am.

Time: 10:00am

Date: 16/04/2024

Venue: Classroom-III

Chopda-425107
Dist Jalgaon

Principal

Dr. G. P. Vadnere

Smt Sharadchandoka Suresh Patil College of Pharmacy, Chopda