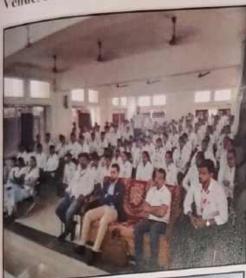

### Notice

All girl's students are hereby informed that on the occasion of "Chaitra Navaratri" our college is going to organized Haldi Kumkum celebration under the "Yuvati Sabha Samiti and Women Empowerment Cell. So, all girls students should remain present in seminar hall sharply at 10:00am.

Time: 10:00am

Date: 16/04/2024

Venue: Classroom-III

Chopda-425107
Dist Jalgaon

Principal

Dr. G. P. Vadnere

Smt Sharadchandoka Suresh Patil College of Pharmacy, Chopda