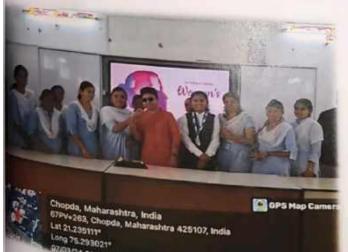

### 7.1 Institutional Values and Social Responsibilities

7.1.1 Measures initiated by the Institution for the promotion of gender equity and Institutional initiatives to celebrate / organize national and international commemorative days, events and festivals during the academic year 2023-2024

| Sr.<br>No. | Academic<br>Year | Event                                                    | No of participants |
|------------|------------------|----------------------------------------------------------|--------------------|
| 1          | 2023-2024        | Haldi Kum Kum Program on the occasionof Chaitra Navratri | 50                 |
| 2          | 2023-2024        | International Women's Day                                | 150                |
| 3          | 2023-2024        | Session on stress management in corporate sector         | 55                 |
| 4.         | 2023-2024        | Session on women's Rights                                | 50                 |
| 5          | 2023-2024        | Awareness session on good touch & bad touch              | 104                |
| 6          | 2023-2024        | Anti Ragging Counselling Program                         | 200                |