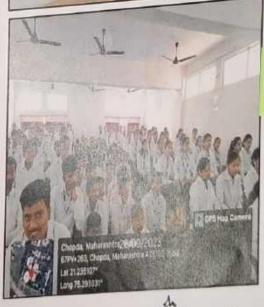

### Haldi Kum-Kum Program On the occasion of Chaitra Navratri

Coordinator Miss. Nalini D. More

Dr. G. P. Vadnere Principal
Smt.Sharadchandnika Suresh Patil
College of Pharmacy, Chopda

Mahatma Gandhi Shikshan Mandal's

### Notice

All girl's students are hereby informed that on the occasion of "Chaitra Navaratri" our college is going to organized Haldi Kumkum celebration under the "Yuvati Sabha Samiti and Women Empowerment Cell. So, all girls students should remain present in seminar hall sharply at 10:00am.

Time: 10:00am

Date: 16/04/2024

Venue: Classroom-III

Chopda-425107
Dist Jalgaon

Principal

Dr. G. P. Vadnere

Smt Sharadchandoka Suresh Patil College of Pharmacy, Chopda