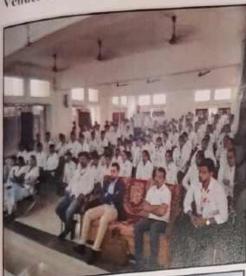

### Haldi Kum-Kum Program On the occasion of Chaitra Navratri

Coordinator Miss. Nalini D. More

Dr. G. P. Vadnere Principal
Smt.Sharadchandnika Suresh Patil
College of Pharmacy, Chopda

Mahatma Gandhi Shikshan Mandal's

### Notice

All girl's students are hereby informed that on the occasion of "Chaitra Navaratri" our college is going to organized Haldi Kumkum celebration under the "Yuvati Sabha Samiti and Women Empowerment Cell. So, all girls students should remain present in seminar hall sharply at 10:00am.

Time: 10:00am

Date: 16/04/2024

Venue: Classroom-III

Chopda-425107
Dist Jalgaon

Principal

Dr. G. P. Vadnere

Smt Sharadchandoka Suresh Patil College of Pharmacy, Chopda