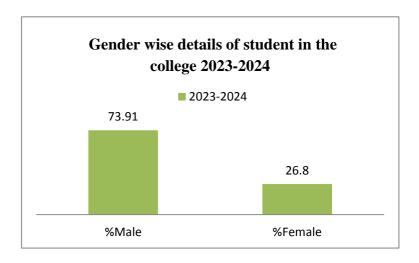

### 7.1 Institutional Values and Social Responsibilities

7.1.1 Measures initiated by the Institution for the promotion of gender equity and Institutional initiatives to celebrate / organize national and international commemorative days, events and festivals during the academic year 2023-2024