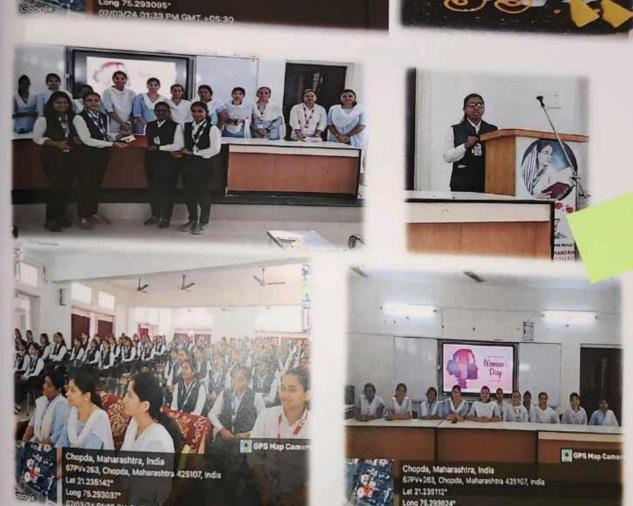

### 7.1 Institutional Values and Social Responsibilities

7.1.1 Measures initiated by the Institution for the promotion of gender equity and Institutional initiatives to celebrate / organize national and international commemorative days, events and festivals during the academic year 2023-2024

| Sr.<br>No. | Academic<br>Year | Event                                                    | No of participants |
|------------|------------------|----------------------------------------------------------|--------------------|
| 1          | 2023-2024        | Haldi Kum Kum Program on the occasionof Chaitra Navratri | 50                 |
| 2          | 2023-2024        | International Women's Day                                | 150                |
| 3          | 2023-2024        | Session on stress management in corporate sector         | 55                 |
| 4.         | 2023-2024        | Session on women's Rights                                | 50                 |
| 5          | 2023-2024        | Awareness session on good touch & bad touch              | 104                |
| 6          | 2023-2024        | Anti Ragging Counselling Program                         | 200                |