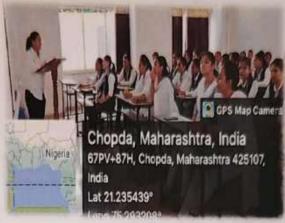

### Notice

All girl's students are hereby informed that on the occasion of "Chaitra Navaratri" our college is going to organized Haldi Kumkum celebration under the "Yuvati Sabha Samiti and Women Empowerment Cell. So, all girls students should remain present in seminar hall sharply at 10:00am.

Time: 10:00am

Date: 16/04/2024

Venue: Classroom-III

Chopda-425107
Dist Jalgaon

Principal

Dr. G. P. Vadnere

Smt Sharadchandoka Suresh Patil College of Pharmacy, Chopda