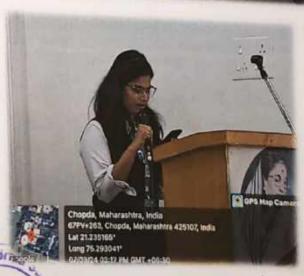

### Notice

All girl's students are hereby informed that on the occasion of "Chaitra Navaratri" our college is going to organized Haldi Kumkum celebration under the "Yuvati Sabha Samiti and Women Empowerment Cell. So, all girls students should remain present in seminar hall sharply at 10:00am.

Time: 10:00am

Date: 16/04/2024

Venue: Classroom-III

Chopda-425107
Dist Jalgaon

Principal

Dr. G. P. Vadnere

Smt Sharadchandoka Suresh Patil College of Pharmacy, Chopda