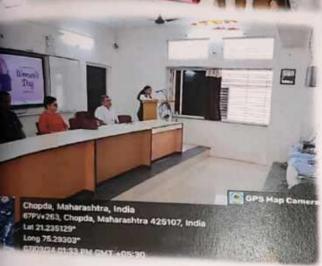

| Sr.<br>No. | Academic<br>Year | Event                                                    | No of participants |
|------------|------------------|----------------------------------------------------------|--------------------|
| 1          | 2023-2024        | Haldi Kum Kum Program on the occasionof Chaitra Navratri | 50                 |
| 2          | 2023-2024        | International Women's Day                                | 150                |
| 3          | 2023-2024        | Session on stress management in corporate sector         | 55                 |
| 4.         | 2023-2024        | Session on women's Rights                                | 50                 |
| 5          | 2023-2024        | Awareness session on good touch & bad touch              | 104                |
| 6          | 2023-2024        | Anti Ragging Counselling Program                         | 200                |