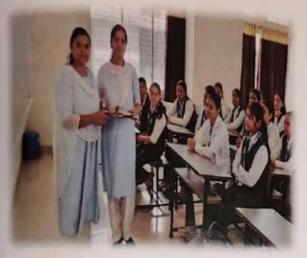

### Haldi Kum-Kum Program On the occasion of Chaitra Navratri

Coordinator Miss. Nalini D. More

Dr. G. P. Vadnere Principal
Smt.Sharadchandnika Suresh Patil
College of Pharmacy, Chopda

Mahatma Gandhi Shikshan Mandal's

### Notice

All girl's students are hereby informed that on the occasion of "Chaitra Navaratri" our college is going to organized Haldi Kumkum celebration under the "Yuvati Sabha Samiti and Women Empowerment Cell. So, all girls students should remain present in seminar hall sharply at 10:00am.

Time: 10:00am

Date: 16/04/2024

Venue: Classroom-III

Chopda-425107
Dist Jalgaon

Principal

Dr. G. P. Vadnere

Smt Sharadchandoka Suresh Patil College of Pharmacy, Chopda